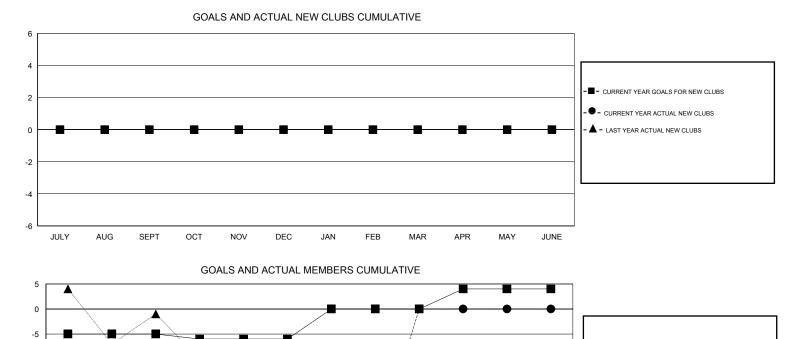

## GMT: Huck Taingahue

GMT CA 7

|               |                  | Clubs             |                  |                  | Members               |                    |                                     |                    |                  |  |
|---------------|------------------|-------------------|------------------|------------------|-----------------------|--------------------|-------------------------------------|--------------------|------------------|--|
|               | RESU             | LTS FOR 2015-2016 |                  |                  | RESULTS FOR 2015-2016 |                    |                                     |                    |                  |  |
| QUARTER       | NEW CLUB<br>GOAL | NEW CLUBS         | DROPPED<br>CLUBS | NET<br>GAIN/LOSS | QUARTER               | NEW MEMBER<br>GOAL | CHARTER AND<br>NEW MEMBERS<br>ADDED | DROPPED<br>MEMBERS | NET<br>GAIN/LOSS |  |
| JULY/AUG/SEPT | 0                | 0                 | 1                | -1               | JULY/AUG/SEPT         | -5                 | 17                                  | 49                 | -32              |  |
| OCT/NOV/DEC   | 0                | 0                 | 0                | 0                | OCT/NOV/DEC           | -1                 | 29                                  | 22                 | 7                |  |
| JAN/FEB/MAR   | 0                | 0                 | 0                | 0                | JAN/FEB/MAR           | 6                  | 10                                  | 13                 | -3               |  |
| APR/MAY/JUNE  | 0                | 0                 | 0                | 0                | APR/MAY/JUNE          | 4                  | 0                                   | 0                  | 0                |  |