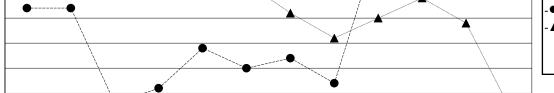

## GMT: Huck Taingahue

GMT CA 7

|               |                  | Clubs             |                  |                  | Members               |                    |                                     |                    |                  |  |
|---------------|------------------|-------------------|------------------|------------------|-----------------------|--------------------|-------------------------------------|--------------------|------------------|--|
|               | RESU             | LTS FOR 2015-2016 |                  |                  | RESULTS FOR 2015-2016 |                    |                                     |                    |                  |  |
| QUARTER       | NEW CLUB<br>GOAL | NEW CLUBS         | DROPPED<br>CLUBS | NET<br>GAIN/LOSS | QUARTER               | NEW MEMBER<br>GOAL | CHARTER AND<br>NEW MEMBERS<br>ADDED | DROPPED<br>MEMBERS | NET<br>GAIN/LOSS |  |
| JULY/AUG/SEPT | 0                | 0                 | 1                | -1               | JULY/AUG/SEPT         | -5                 | 17                                  | 49                 | -32              |  |
| OCT/NOV/DEC   | 0                | 0                 | 0                | 0                | OCT/NOV/DEC           | -1                 | 29                                  | 22                 | 7                |  |
| JAN/FEB/MAR   | 0                | 0                 | 0                | 0                | JAN/FEB/MAR           | 6                  | 10                                  | 13                 | -3               |  |
| APR/MAY/JUNE  | 0                | 0                 | 0                | 0                | APR/MAY/JUNE          | 4                  | 0                                   | 0                  | 0                |  |

\*

CURRENT YEAR ACTUAL MEMBERS

- LAST YEAR ACTUAL MEMBERS

à

| DROPPED CLUBS: 1 |    | 28 CLUBS OF 49 ADDED 1 OR MORE           | GENDER DISTRIBUTION                      |              |    |
|------------------|----|------------------------------------------|------------------------------------------|--------------|----|
|                  |    | NEW MEMBERS                              | MALE                                     | 955 (65.64%) |    |
| DROPPED MEMBERS  |    |                                          | FEMALE                                   | 500 (34.36%) |    |
| DECEASED         | 17 |                                          |                                          |              |    |
| CLUB CANCELLED   | 0  | CLICK HERE FOR HEALTH<br>ASSESSMENT DATA | FAMILY UNIT MEMBERS<br>HEAD OF HOUSEHOLD |              |    |
| OTHER            | 67 |                                          |                                          |              |    |
| TOTAL            | 84 |                                          | NON-HEAD OF HOUSEHOL                     | D            | 34 |